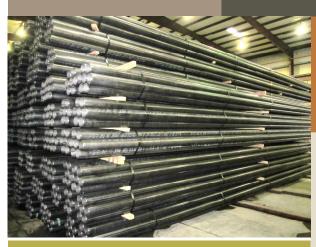

# Proprietary S-55 Casing Information

"Specifically designed for Kansas operators to deliver the highest quality at the best value."

What does S-55 mean?
S = Sunrise Oilfield Supply
55 = 55,000 PSI Minimum Yield

Manufactured by Domestic ERW mill to Sunrise specifications

- Made from Domestic prime steel coils
- Made to 55,000 minimum yield
- Manufactured where <u>no</u> Martensite is present in the weld line area
   (Martensite hardness in the weld line area)
- Electromagnetic inspection of the weld line to secure quality weld
- Wall thickness and Ovality tested
- Sample windows cut for mill lab testing
  - Flattening (Crush) test
  - Chemical composition
  - Steel properties (Yield & Tensile)
- Mill test reports for each heat number

Processed by Domestic threading facilities

- Drifted and tested to API specifications after threaded and coupled
- Couplings applied are API K55
- Samples EMI inspected—100% white banded

Samples sent to third party lab for testing of:

- Tensile properties (Yield & Tensile)
- Chemical composition
- Flattening (Crush)
- Wall thickness
- To confirm that no Martensite is present in weld line area
- Rockwell hardness verification
- Performance properties available
- ◆ Sizes: 5-1/2" 14# STC R3 and 5-1/2" 15.50# LTC R3 4-1/2" 10.50# STC R3
- Current stocking locations:
  - El Dorado
  - Hays
  - Ness City
  - Spivey
  - El Reno, OK